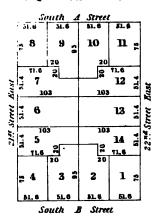

# SQUARE Nº39 SQUARE Nº38 5 93.2 24 th Street West 24 th Street West 3 Pennsylvania SQUARE Nº40 SQUARE Nº41 7 10 109.6 ¥ 7 7 Street West Stir Street 25 Street North H Street SQUARE Nº42 SQUAREN:43 10 11 12 13 8 North F Street 7 1.1 3 SQUARE Nº44 mide 11.11 Street Dy ce Street 10 6 15 13 West 50 th 5 16 122.24 122.25 122.25 123.25 124 134 134 134 134 , 5 fed 2 1 North G Street